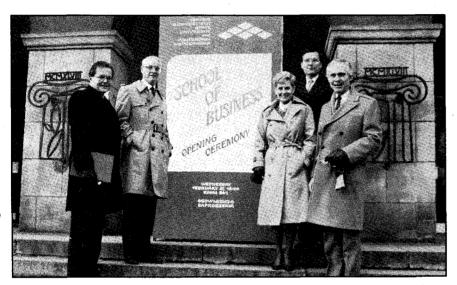

## LEADING A PRIVATE INITIATIVE TO HELP POLAND

Smiles of accomplishment by colleagues and friends reflect the pride we felt at the formal opening of the Institute for Business Studies. From left: Dr. Charles Lyons, Director of our International Affairs Center; Dr. Larry Short, Dean of our School of Business; Dr. Patricia Sanders, Associate Dean; and Joseph Gore, President of the Kosciuszko Foundation.

"In the name of God, let us begin!" With that admonition, Professor Andrzej Wiszniewski, the Rector of the Technical University of Wroclaw, joined his university with ours to initiate a unique educational partnership to help bring his country into the mainstream of world business and commerce. In ceremonies in Wroclaw on February 27, Rector Wiszniewski and a host of Polish and American guests formally opened a valuable international program that reflects pride on Central Connecticut State University for taking the initiative — and that is funded by private sources that recognize the program's value and what it can do for the modern Polish nation emerging from the economic shambles left by nearly a half century of communist rule.