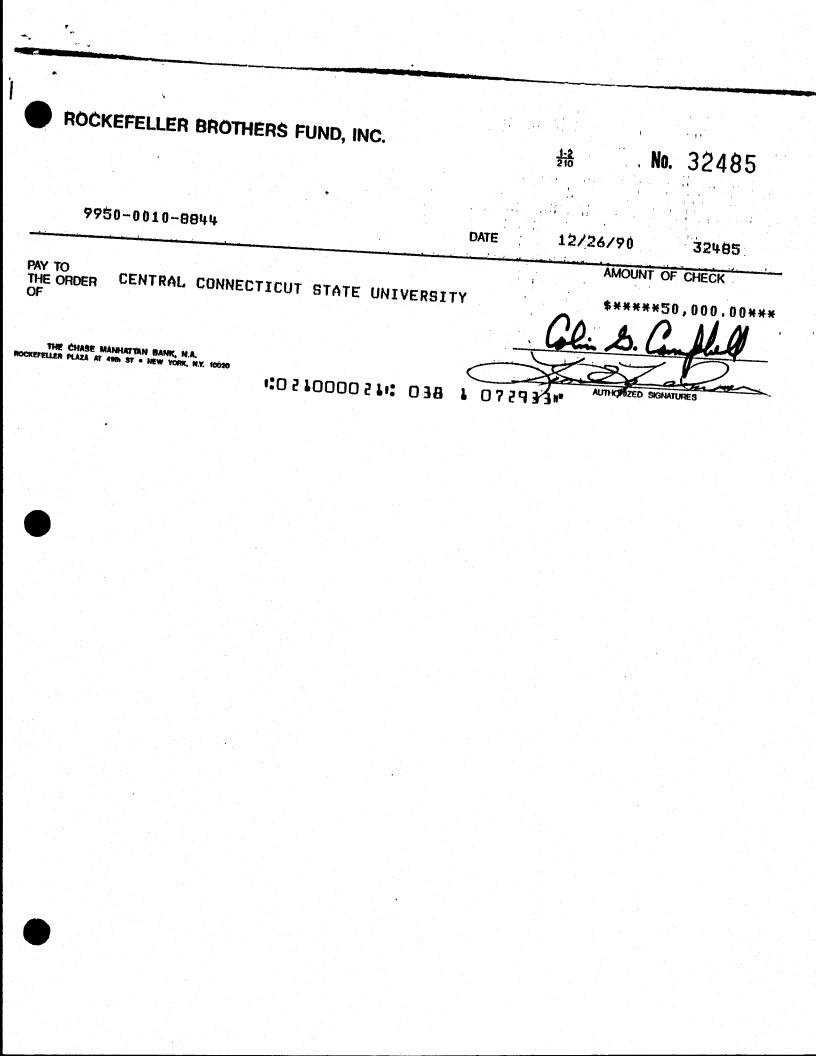

/lmf 513

Rockefeller Brothers Fund 1290 Avenue of the Americas New York, New York 10104

December 26, 1990

Dear Buddy:

It is a pleasure to send official word that the Rockefeller Brothers Fund has approved a \$50,000 grant to Central Connecticut State University, as a contribution for the business management training project in cooperation with Wroclaw Technical University. Accordingly, I am happy to enclose the Fund's check in the amount of \$50,000, payable to Central Connecticut State University and designated for this purpose.