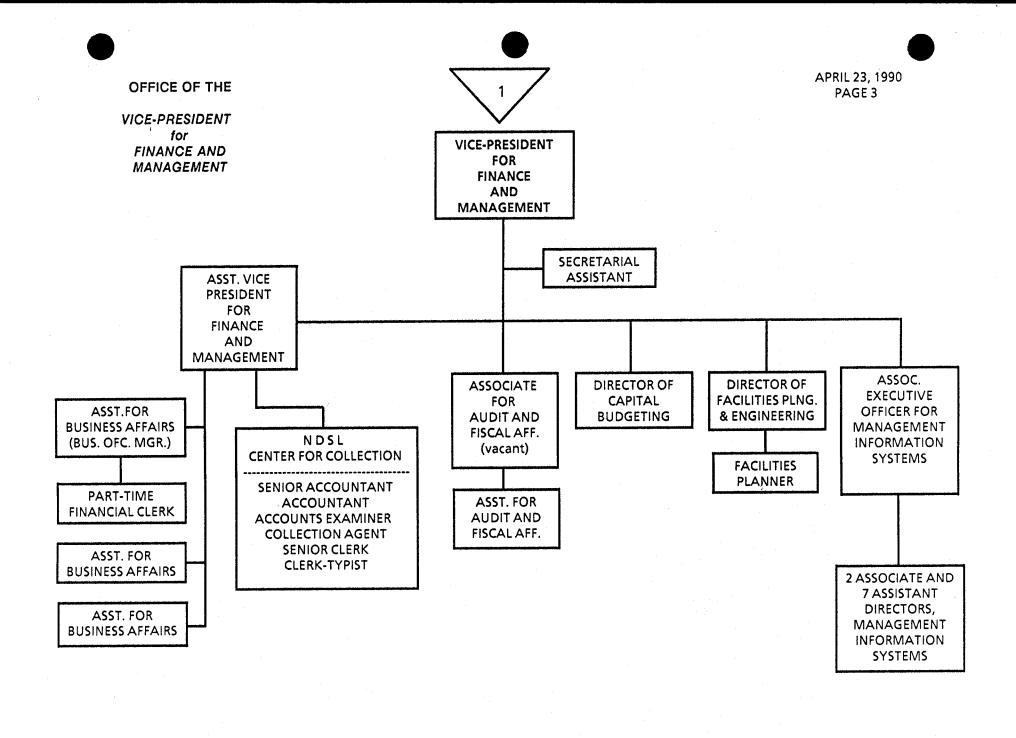

## Director, CSU Office for Collection of Student Loans

RANK: Administrator V

**DEPARTMENT: Finance and Management** 

CODE: 7921

P.C. #0006

SUPERVISOR: Assistant Vice President for Finance and Management

SUPERVISION EXERCISED: Five Positions: Accountant I, Accounts Examiner, Collection Agent,

Senior Clerk and Clerk-typist

INCUMBENT NAME: Vacant

**POSITION SUMMARY:** 

Responsible for monitoring and record keeping of loan programs from initial loan transmittal through final payment of each account maintained by the Office for Collection of Student Loans.