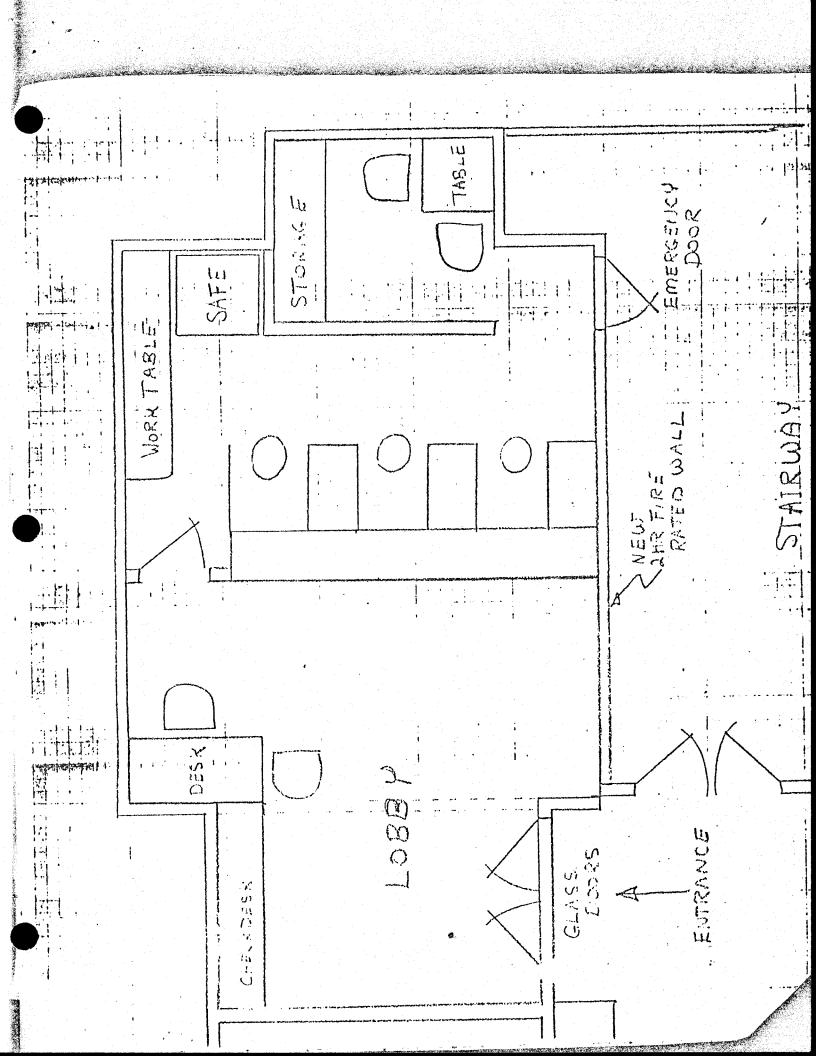

We have carefully reviewed the two bids that resulted from our announcement to several banks that we would be interested in receiving bids for the construction and operation of a branch banking facility in Engleman Hall on the north end of the second floor. Only the Second New Haven Bank and the New Haven Savings Bank submitted bids, both of which were very similar in terms of services offered, utilization of space, and financial considerations. The bids were reviewed by Public Works, which indicated that the bids were acceptable and the choice would be up to the Board of Trustees.