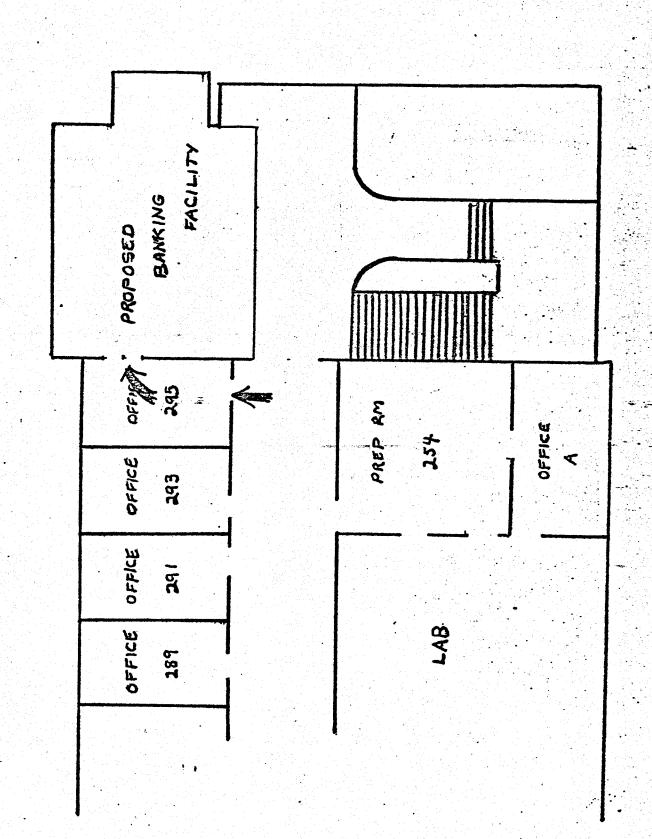

Also enclosed is a proposal for the establishment of a banking facility at SCSC. The plan here is that a section of hall and stairwell will be converted by the bank into a banking facility which will be operated by the Second New Hayen Bank. It is intended purely as a convenience for faculty and students. No resolution has been drafted for this as yet and so I can not include a proposed resolution with it.

We have carefully reviewed the two bids that resulted from our announcement to several banks that we would be interested in receiving bids for the construction and operation of a branch banking facility in Engleman Hall on the north end of the second floor. Only the Second New Haven Bank and the New Haven Savings Bank submitted bids, both of which were very similar in terms of services offered, utilization of space, and financial considerations. The bids were reviewed by Public Works, which indicated that the bids were acceptable and the choice would be up to the Board of Trustees.