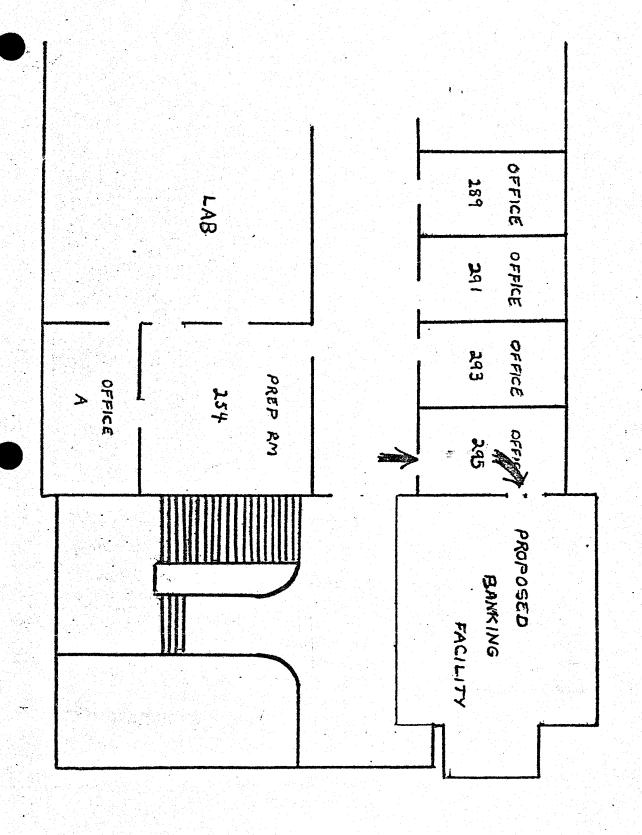

Also enclosed is a proposal for the establishment of a banking facility at SCSC. The plan here is that a section of hall and stairwell will be converted by the bank into a banking facility which will be operated by the Second New Hayen Bank. It is intended purely as a convenience for faculty and students. No resolution has been drafted for this as yet and so I can not include a proposed resolution with it.

We have carefully reviewed the two bids that resulted from our announcement to several banks that we would be interested in receiving bids for the construction and operation of a branch banking facility in Engleman Hall on the north end of the second floor. Only the Second New Haven Bank and the New Haven Savings Bank submitted bids, both of which were very similar in terms of services offered, utilization of space, and financial considerations. The bids were reviewed by Public Works, which indicated that the bids were acceptable and the choice would be up to the Board of Trustees.