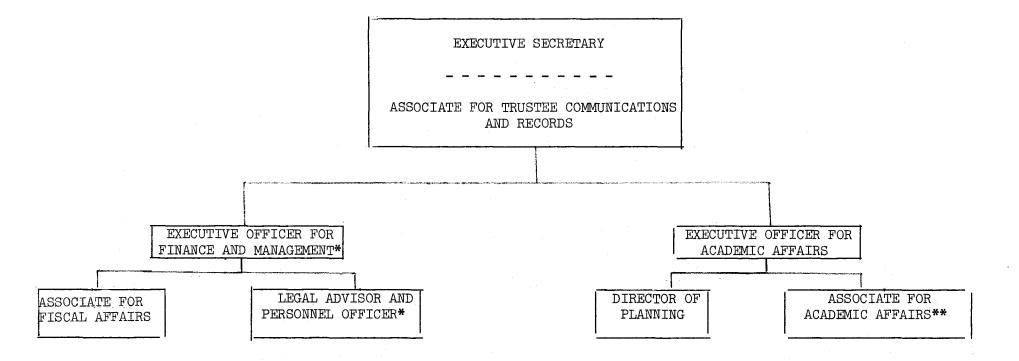

CENTRAL OFFICE POSITION

December 6, 1974

RESOLVED, That a position in the unclassified service, entitled Associate for Fiscal Affairs, be established for the Central Office, that such position be assigned Salary Group 28 and that the present incumbent of the position of Chief Fiscal Officer be assigned to the position of Associate for Fiscal Affairs at his present salary (Salary Group 28, Step 7).